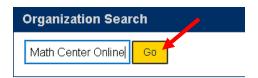

3. Click WNCC Blackboard.

4. In **Blackboard**, Click the **Community** tab.

5. Click Browse Organization Catalog.

6. Type in Math Center Online. Click Go.

7. Click the **drop down** next to the Math Center Online name and Click **Enroll**.