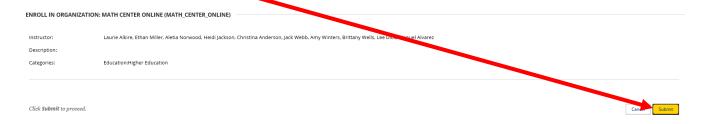

## 8. Click **Submit**.

9. The Self Enrollment page should come up. Click OK.

- 10. You should see the Course Home Page of Math Center Online.
- **11.**You only enroll once. The next time you wish to access **Math Center Online**, **Click on the Community** Tab, Click **Math Center Online**.