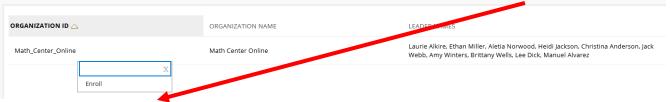

3. Click WNCC Blackboard.

4. In **Blackboard**, Click the **Community** tab.

5. Click Browse Organization Catalog.

6. Type in Math Center Online. Click Go.

7. Click the **drop down** next to the Math Center Online name and Click **Enroll**.