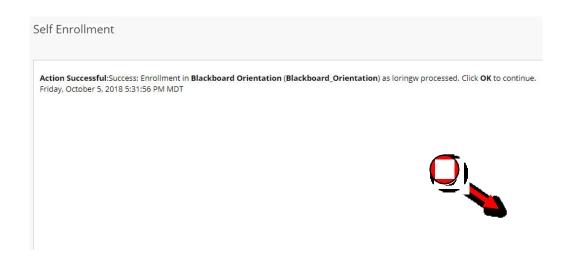

## 8. Click **Submit**.

9. The Self Enrollment page should come up. Click OK.

- 10. You should see the Course Home Page of Math Center Online.
- **11.**You only enroll once. The next time you wish to access **Math Center Online**, **Click on the Community** Tab, Click **Math Center Online**.