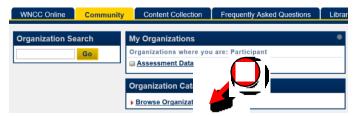

3. Click WNCC Blackboard.

4. In **Blackboard**, Click the **Community** tab.

5. Click Browse Organization Catalog.

6. Type in Math Center Online. Click Go.

7. Click the **drop down** next to the Math Center Online name and Click **Enroll**.