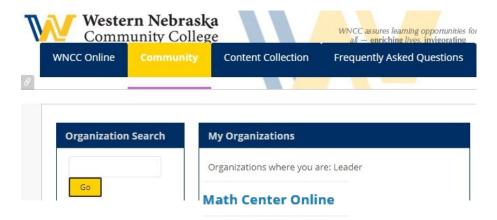

3. Click WNCC Blackboard.

4. In **Blackboard**, Click the **Community** tab.

5. Click Browse Organization Catalog.

6. Type in Math Center Online. Click Go.

7. Click the **drop down** next to the Math Center Online name and Click **Enroll**.

## 8. Click **Submit**.

9. The Self Enrollment page should come up. Click OK.

- 10. You should see the Course Home Page of Math Center Online.
- **11.**You only enroll once. The next time you wish to access **Math Center Online**, **Click on the Community** Tab, Click **Math Center Online**.