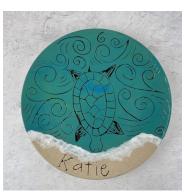

#### Sgraffito Plate

Jun 27 (F) 9:00 a.m. - 12:00 p.m., \$35 Ages: 5 – 14 **Instructor: Tiffany Schank** Location: Elodie's Oddities

Dive into creativity with our sgraffito ocean plate class! Kids will learn the ancient technique of sgraffito, scratching through layers of colored glaze to reveal a vibrant underwater scene. They'll design their own ocean landscape, complete with sandy

shores, rolling waves, and a charming sea turtle swimming by. We'll guide them through each step, from layering the glaze to the intricate scratching process, resulting in a unique and textured plate that captures the beauty of the sea.