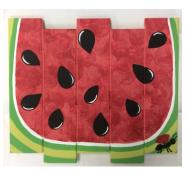

#### Watermelon Board

lun 12 (Th) 9:00 a.m. - 12:00 p.m., \$35 Ages: 5 – 14 **Instructor: Tiffany Schank Location: Elodie's Oddities** 

loin us for a sweet summer session where kids can paint their own vibrant watermelon boards! We'll provide pre-cut wooden boards shaped like watermelons,

and all the colorful paints and supplies needed to create a fun, personalized piece. Kids will learn basic painting techniques and let their creativity shine as they design their own juicy watermelon slice, perfect for displaying or gifting.