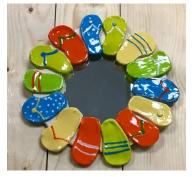

#### Summer Mirror

Jun 17 (T) 9:00 a.m. - 12:00 p.m., \$35 Ages: 5 – 14 **Instructor: Tiffany Schank** Location: Elodie's Oddities

Get ready for some colorful fun in our kids' board flip-flop mirror class! We'll transform ordinary clay into unique, personalized mirrors. Kids will learn to sculpt their clay and glaze with bright

glazes! This creative project allows them to express their style while making a practical and playful mirror to keep or gift.