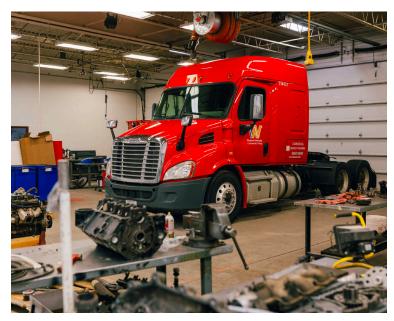

#### Diesel Truck & Heavy Equipment Technologies Camp

Jun 6 (F) 8:00 a.m. – 12:00 p.m., \$40 Ages: 11 – 14 Instructor: Wayne Lund, WNCC faculty

If you bought it, a truck brought it!

Join us for our Diesel Tech summer camp to explore diesel engines and supporting systems. Learn how trucks, heavy machinery and ag equipment systems operate. Diesel technology requires not only hands-on mechanical skills, but also knowledge of computers and scanning equipment. Come and check out our diesel simulators, CDL trucks and assorted diesel equipment.