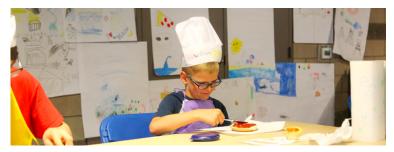

#### **Kids in the Kitchen Week**

#### Jun 2 – 5 (M – TH) 12:30 – 3:30 p.m., \$30/day or \$100/week Ages: 7 – 12

#### Chef's Delight (Monday and Tuesday)

This course is sure to be a delightful experience for young aspiring chefs. Several educational skills are enhanced as they share stories, participate in cooking experiences, and learn about kitchen safety and dining etiquette. Participants will have opportunities to practice math and reading skills, learn science concepts, and develop good work habits as they work cooperatively in groups. What better motivator for learning than a good story and fun food?

#### Cupcake Boss (Wednesday and Thursday)

Cupcakes are simply irresistible single servings of delicious cakes and frosting dressed up in perfect little packages. In this course, student chefs will participate in several challenges to see who the "boss" of each challenge is. Some of the challenges are individual challenges and some are group challenges. Lots of frosting and fun will be had in this course.