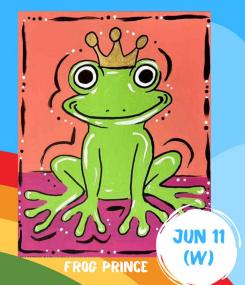

### PAINT PARTIES WITH KARAN

COWBOY HIGHLANDER

**JUL 16** 

(W)

HOT AIR BALLOON

JUN 13 (F)

### Paint Party (Acrylic Painting) Scottsbluff

10:00 a.m. – 12:00 p.m., \$35 | Ages: 7 – 13 Instructor: Karan Jump Registration Deadline: Frog Prince - Jun 9 | Hot Air Balloon - Jun 11 Cowboy Highlander - Jul 14 | Turtles and Waves - Jul 16

Come enjoy a day of fun and painting. You will get to be creative deciding your own colors and design choices. This painting class is for everyone who enjoys being creative and getting a little messy. All supplies are furnished.