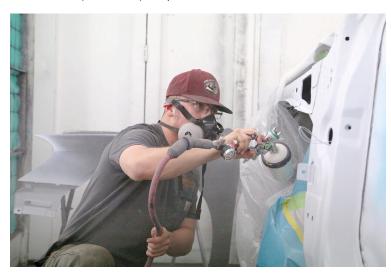

#### Autobody Camp

Jun 2 & 3 (M, T) 8:00 a.m. – 12:00 p.m., \$70 Ages: 11 – 14 Instructor: Corey Batt, WNCC faculty

Ever wonder how cars are painted? Are you amazed at the custom, multi-colored hot rods, muscle cars, and tuner vehicles you see on the internet, TV, and at car shows? Now you can learn how the pros apply those award-winning, glass-like paint jobs. You will learn how to mix paint and apply it using the same equipment as the top professionals, leaving with your very own miniature car hood, that you painted. Taught by Corey Batt, WNCC Autobody Instructor with 34 years of experience and the winner of several national awards for his custom paint jobs. Don't miss out on this opportunity to learn about a career that is in high demand with great pay and impress your family and friends with your newly acquired skills.