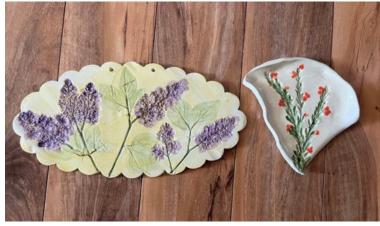

#### **Clay Wall Hangings**

Jul 17 (Th) 9:00 a.m. - 12:00 p.m., \$35 Ages: 5 – 14 **Instructor: Tiffany Schank** Location: Elodie's Oddities

Join us for a bloomin' good time in our floral clay wall hanging class! Kids will discover the beauty of nature by pressing real flowers and leaves into soft clay, creating unique and textured imprints. We'll guide them through the process of shaping their clay, carefully arranging their floral designs, and adding personal touches. After drying and firing, their creations will transform into beautiful, one-of-a-kind wall hangings, capturing the delicate beauty of nature's artistry.